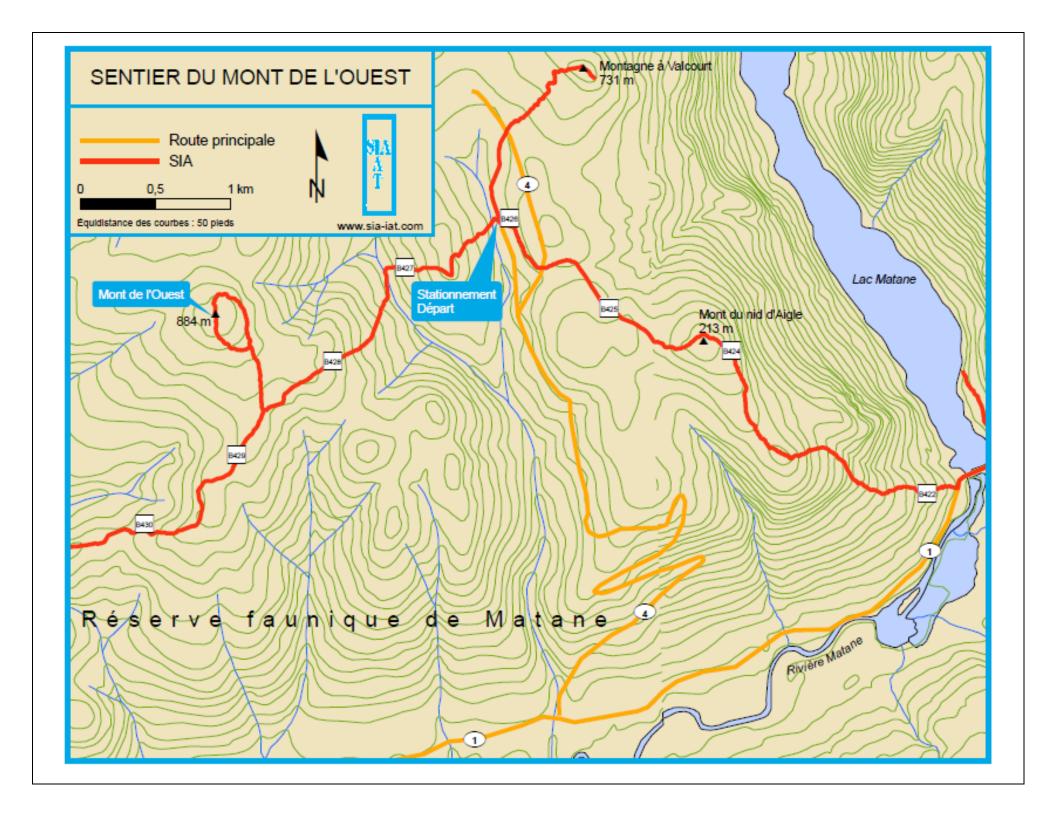

## ACCESS POINT DESCRIPTION

The starting point of this hike is accessible via Route 4 of the Matane wildlife reserve (the route 4 and Route 1 junction is 22,0 kilometres from the John registration centre). Take Route 4 and reach the starting point of the "mont de l'Ouest" trail, 6,2 kilometres further. Because of its steep climb, it is preferable to use a 4x4. WARNING: at 5,6 kilometres from the start, it is important to not miss a turnoff to the left. This turnoff is actually the old layout of this route and allows you to reach the starting point, 600 metres further.

## DESCRIPTION OF THE HIKE

From the starting point, head west on the IAT, all the way to the junction of the "Mont de l'Ouest" access trail, 2,5 kilometres further. Get on this access trail from the north (right) all the way to a loop junction 400 metres further. Follow the loop to the right and the climb will become a little steep, as you reach the 992 metres high summit. On the way to the top, hikers get peeks of the surrounding sceneries. From the top, end the loop with another 400 metres and get back on the IAT. Back on the IAT, retrace your steps to the starting point. Near the starting point, you can find the "montage à Valcourt" campsite. Two rustic camping platforms and a lean-to-type shelter, as well as a dry toilet, are available for hikers.