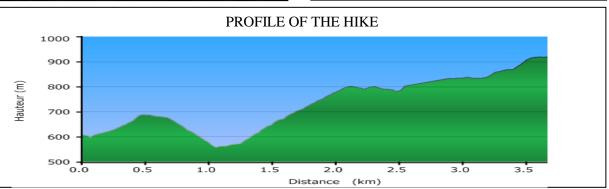

## « MONT DE L'OUEST » TRAIL

Length: 6.9 km

**Type: round-trip** 

Difficulty level: difficult

Elevation: 300 metres

Starting point: the IAT junction with the old Montagne route in Valcourt (via the Route 4 of

## DESCRIPTION OF THE HIKE

From the starting point, head west on the IAT, all the way to the junction of the "Mont de l'Ouest" access trail, 2,5 kilometres further. Get on this access trail from the north (right) all the way to a loop junction 400 metres further. Follow the loop to the right and the climb will become a little steep, as you reach the 992 metres high summit. On the way to the top, hikers get peeks of the surrounding sceneries. From the top, end the loop with another 400 metres and get back on the IAT. Back on the IAT, retrace your steps to the starting point. Near the starting point, you can find the "montage à Valcourt" campsite. Two rustic camping platforms and a lean-to-type shelter, as well as a dry toilet, are available for hikers.