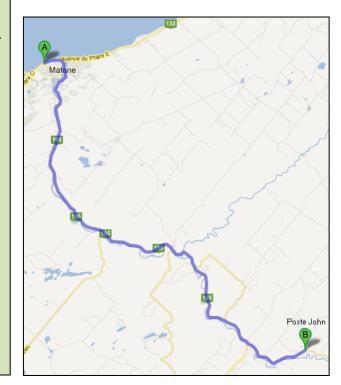

## LOCALISATION

From Matane, get on the 195 for approximately 35 kms. After the St-René village, turn to your left on the secondary route which brings you to the Matane wildlife reserve. There is only 5 kms left before the John registration centre.