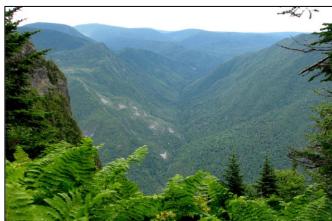

## DESCRIPTION OF THE HIKE

The ascension of the mont Nicol-Albert represents one of the strongest hiking challenge in Quebec with its 745 metres of elevation on a distance of 6,2 kilometres. The Nicol-Albert trail offers multiple interest points: the Cap-Chat River at the bottom, the numerous waterfalls of the spectacular ruisseau Beaulieu, and towards the top, numerous viewpoints as well as the crevasse and the famous "bonhomme" (man). This last attraction is accessible through a 90 metres trail and it is difficult to access because of its incredibly steep descent. A rope is made available for hikers to make the access easier. The effort is rewarded by a curiosité géologique sculpted by the wind, called "bonhomme" because of its shape which resembles a human face.