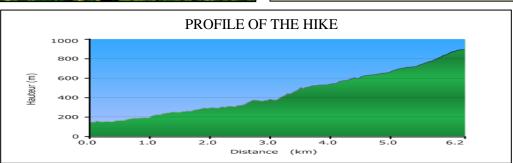

## « MONT NICOL-ALBERT » TRAIL

Length: 12,4 km

**Type: round-trip** 

Difficulty level: very difficult

Elevation: 750 metres

Starting point: the starting point of the trail is at the Petit-Sault campsite, at the Route 1 junction with the IAT (53 km from the John registration centre)

## DESCRIPTION OF THE HIKE

The ascension of the mont Nicol-Albert represents one of the strongest hiking challenge in Quebec with its 745 metres of elevation on a distance of 6,2 kilometres. The Nicol-Albert trail offers multiple interest points: the Cap-Chat River at the bottom, the numerous waterfalls of the spectacular ruisseau Beaulieu, and towards the top, numerous viewpoints as well as the crevasse and the famous "bonhomme" (man). This last attraction is accessible through a 90 metres trail and it is difficult to access because of its incredibly steep descent. A rope is made available for hikers to make the access easier. The effort is rewarded by a curiosité géologique sculpted by the wind, called "bonhomme" because of its shape which resembles a human face.