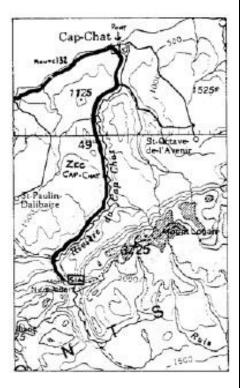

## LOCALISATION

On highway 132 in Cap-Chat you have to turn right on the rue des Fonds. This street is located just before the bridge that crosses the Cap-Chat River. Afterwards, you have to follow the Cap-Chat River ZEC indications. After 2 or 3 kms, you will have to keep right. The rue des Fonds will change name for the rue des Érables... always heading towards the ZEC which is 10 kms from the 132. When you get to the ZEC, you have to go through a pay toll of 7.41\$. Keep going on the same road for 28 kms and you will get to the Chute Hélène parking lot. The parking lot is 50-60 metres before the trail entrance.