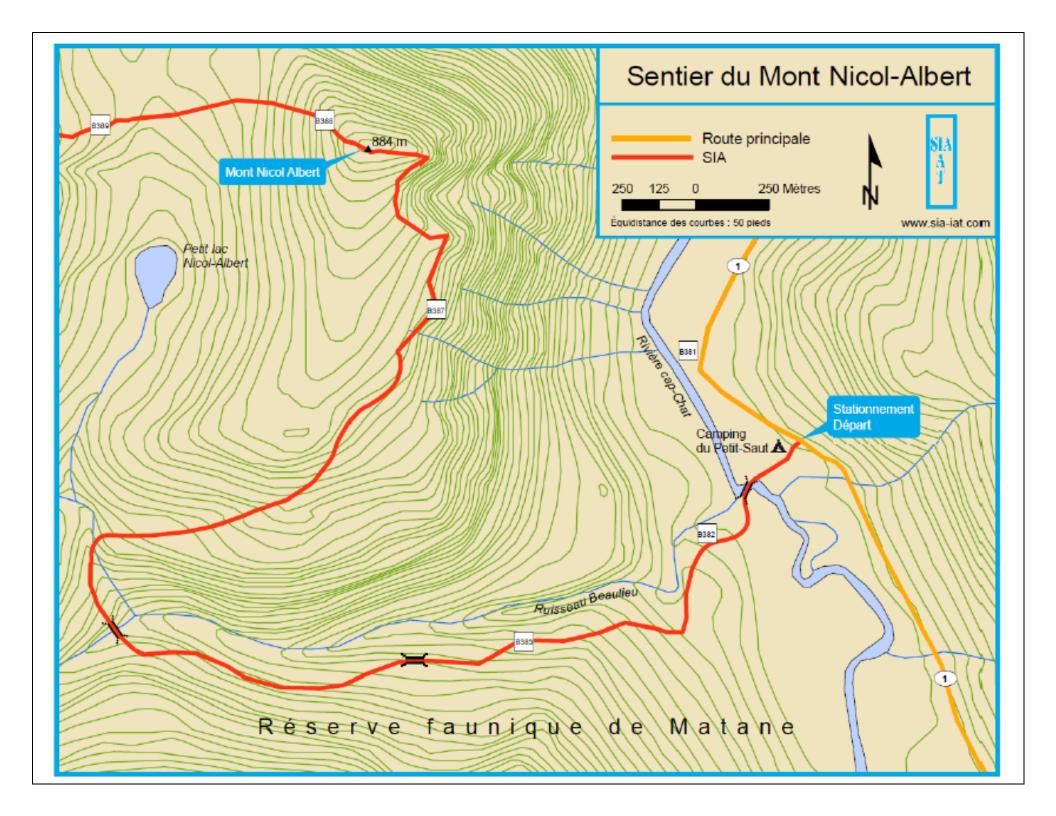

## « MONT NICOL-ALBERT » TRAIL

Length: 12,4 km

**Type: round-trip** 

Difficulty level: very difficult

Elevation: 750 metres

Starting point: the starting point of the trail is at the Petit-Sault campsite, at the Route 1 junction with the IAT (53 km from the John registration centre)

Parking along Route 1.

## DESCRIPTION OF THE HIKE

The ascension of the mont Nicol-Albert represents one of the strongest hiking challenge in Quebec with its 745 metres of elevation on a distance of 6,2 kilometres. The Nicol-Albert trail offers multiple interest points: the Cap-Chat River at the bottom, the numerous waterfalls of the spectacular ruisseau Beaulieu, and towards the top, numerous viewpoints as well as the crevasse and the famous "bonhomme" (man). This last attraction is accessible through a 90 metres trail and it is difficult to access because of its incredibly steep descent. A rope is made available for hikers to make the access easier. The effort is rewarded by a curiosité géologique sculpted by the wind, called "bonhomme" because of its shape which resembles a human face.

Retrace steps to get back to the start. Alternative: For a shorter hike, only reach the second stream, 3,6 km further, which gives a round-trip hike of 7,2 km.